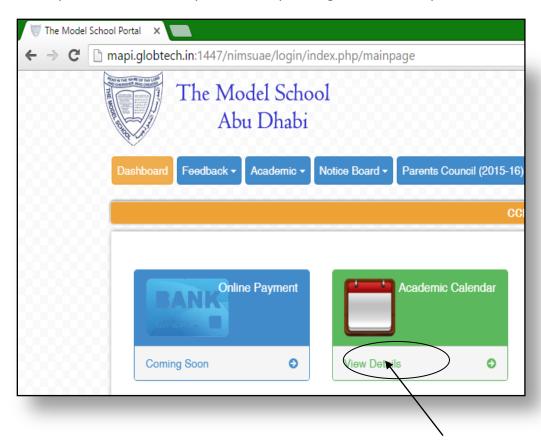

**Step 4:** Now you will be able to see the home page like shown below.

## 4. Procedure for viewing your ward Academic Calendar

Here you can able to view your wards upcoming events, holidays, and schedule.

**Step 1**: Click on Academic Calendar → view details