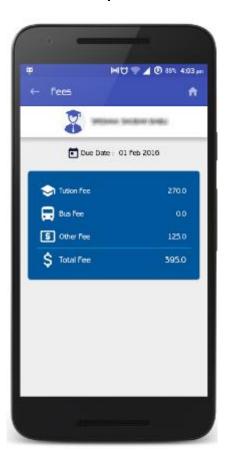

### **Step 5: Study Materials**

✓ Here you can download your ward study materials.

.

Step 6: In Fee tab, you can view if there are any due fees or not.

For any technical support mail to it@themodel.ae