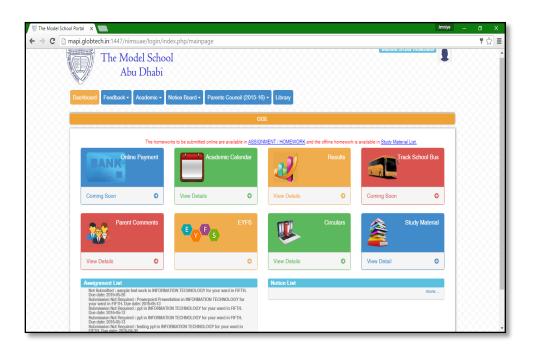

**Step 4:** Now you will be able to see the home page like shown below.

## 1. Procedure for giving Parents Feedback/Comments

**Step 1**: Click on **Parent Comments** tab from the home page.

Step2: Click on COMPOSE

**Step 3:** Choose the **Subject teacher** to whom you want to send the comment.

## 2. Procedure for Submitting Assignment/Homework

**Step 1**: Go to Academic tab → Submit Assignment

Step 2: Click on View Assignment

**Step 3:** For viewing the assignment → click on **search icon** inside the Action column

## 3. Procedure for Downloading Study Materials

**Step 1:** Click on study material → **View detail** as shown in below fig

Step 2: Now you will be able to view the study material as list

**Step 4:** Now you can able to see the detailed study material in pink column

## 4. Procedure for viewing your ward Academic Calendar

Here you can able to view your wards upcoming events, holidays, and schedule.

**Step 1**: Click on Academic Calendar → view details