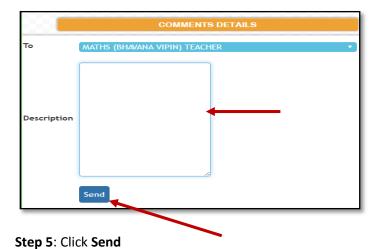

## 1. Procedure for giving Parents Feedback/Comments

**Step 1**: Click on **Parent Comments** tab from the home page.

Step2: Click on COMPOSE

**Step 3:** Choose the **Subject teacher** to whom you want to send the comment.

Step 4: Write in the description box