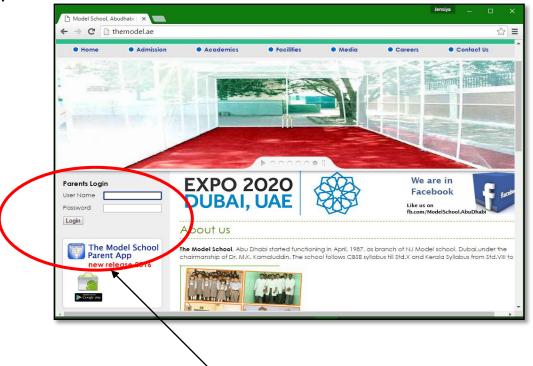

#### Login:

Step 1: Go to our school website www.themodel.ae

**Step 2:** In left corner of the website you can find Parents login

**Step3:** Enter username and password for your child provided by our school.

**Step 4:** Now you will be able to see the home page like shown below.