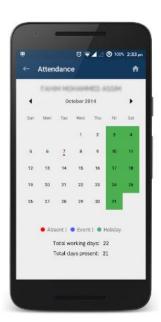

Step 1: Login ParentApp using your ward's Username and password issued by our school.

**Step 2: Home Page of Parent App.** 

✓ By clicking each icon you can view the details of your ward.

**Step 3: Click on Attendance tab from Home Page** 

✓ Check your wards daily Attendance