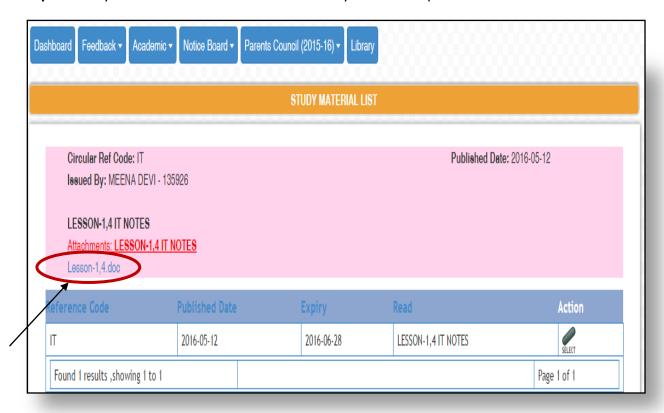

**Step 5:** Now by clicking on the attachment file, you can able to download the study materials.