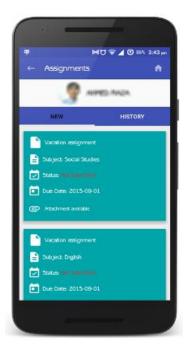

#### Step 4: Assignment

You can view the homework for your child and then submit the homework here