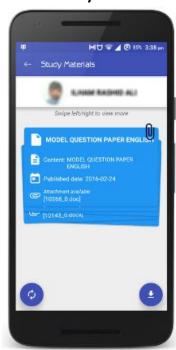

### **Step 5: Study Materials**

✓ Here you can download your ward study materials.

.

Step 6: In Fee tab, you can view if there are any due fees or not.

For any technical support mail to it@themodel.ae