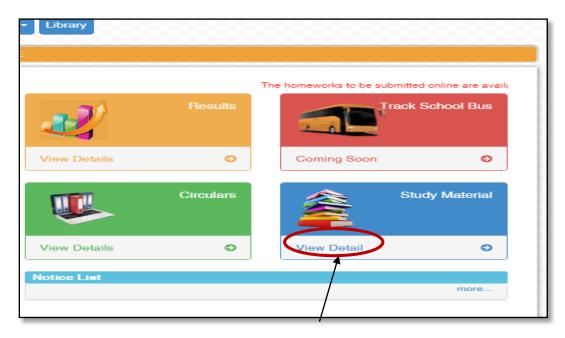

## 3. Procedure for Downloading Study Materials

**Step 1:** Click on study material → **View detail** as shown in below fig

Step 2: Now you will be able to view the study material as list

**Step 4:** Now you can able to see the detailed study material in pink column