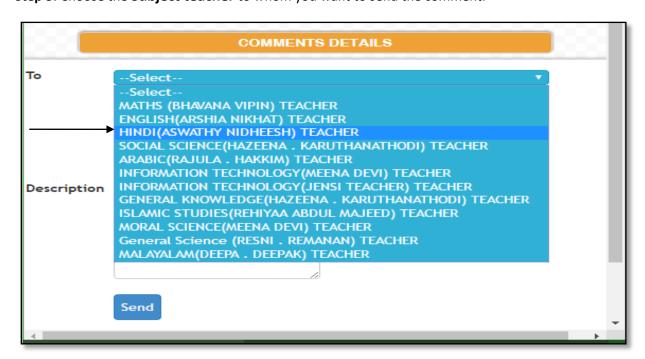

## 1. Procedure for giving Parents Feedback/Comments

**Step 1**: Click on **Parent Comments** tab from the home page.

Step2: Click on COMPOSE

**Step 3:** Choose the **Subject teacher** to whom you want to send the comment.