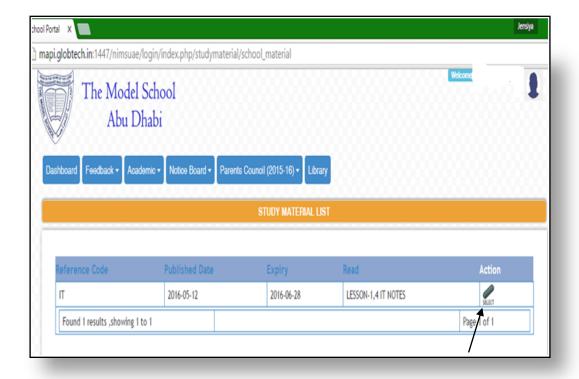

## 3. Procedure for Downloading Study Materials

**Step 1:** Click on study material → **View detail** as shown in below fig

Step 2: Now you will be able to view the study material as list

**Step 4:** Now you can able to see the detailed study material in pink column