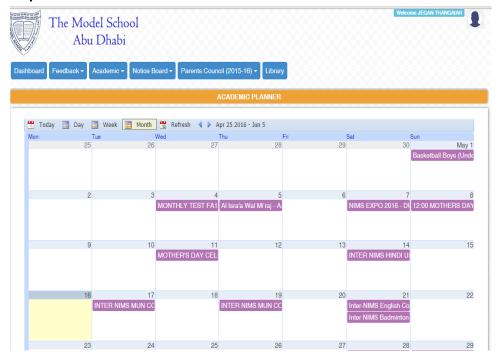

in the above picture.

**Step 6**: For submitting the assignment

Click on →submit button Submit under Action column

Step 7: click on → choose file



And attach the assignment from your computer.

**Step 8**: Then click on→



## 3. Procedure for Downloading Study Materials

**Step 1:** Click on study material → **View detail** as shown in below fig



Step 2: Now you will be able to view the study material as list





**Step 4:** Now you can able to see the detailed study material in pink column



**Step 5:** Now by clicking on the attachment file, you can able to download the study materials.

## 4. Procedure for viewing your ward Academic Calendar

Here you can able to view your wards upcoming events, holidays, and schedule.



**Step 1**: Click on Academic Calendar → view details



# PARENTS APP

As part of our mission to keep in touch with parents 24x7, we are pleased to inform the launch of user friendly 'Model School AUH Parent App' through which the parents are able to track the attendance, study materials etc. and get information about circulars, assessment results etc. at your finger tip, wherever you are. The app developed in android OS is available for downloading in the play store or from the link given in the school website www.themodel.ae You can logon to the App using the current username and password issued for parents' portal.



Step 1: Login ParentApp using your ward's Username and password issued by our school.

**Step 2: Home Page of Parent App.** 

✓ By clicking each icon you can view the details of your ward.



**Step 3: Click on Attendance tab