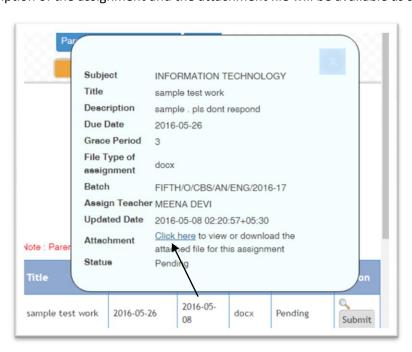

**Step 4:** Full description of the assignment and the attachment file will be available as shown below.

**Step 5**: For downloading the assignment file

Click on Attachment → click here as mention in the above picture.