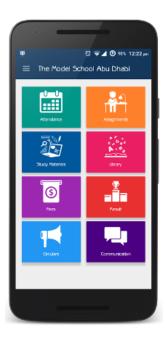

Step 1: Login ParentApp using your ward's Username and password issued by our school.

**Step 2: Home Page of Parent App.** 

✓ By clicking each icon you can view the details of your ward.

**Step 3: Click on Attendance tab from Home Page** 

✓ Check your wards daily Attendance

#### Step 4: Assignment

You can view the homework for your child and then submit the homework here

### **Step 5: Study Materials**

✓ Here you can download your ward study materials.

.

Step 6: In Fee tab, you can view if there are any due fees or not.

For any technical support mail to it@themodel.ae