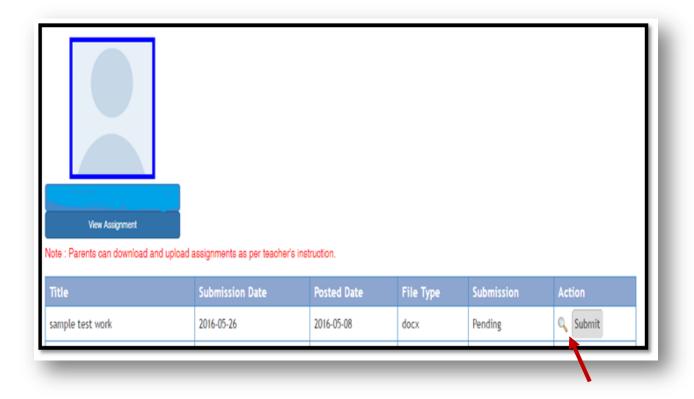

## 2. Procedure for Submitting Assignment/Homework

**Step 1**: Go to Academic tab → Submit Assignment

Step 2: Click on View Assignment

**Step 3:** For viewing the assignment → click on **search icon** inside the Action column