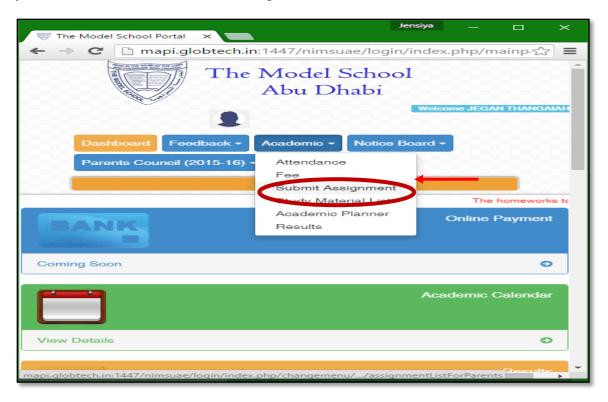

## 2. Procedure for Submitting Assignment/Homework

**Step 1**: Go to Academic tab → Submit Assignment

Step 2: Click on View Assignment

**Step 3:** For viewing the assignment → click on **search icon** inside the Action column