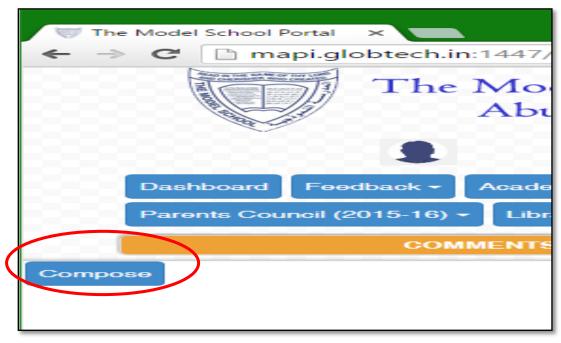

## 1. Procedure for giving Parents Feedback/Comments

**Step 1**: Click on **Parent Comments** tab from the home page.

Step2: Click on COMPOSE

**Step 3:** Choose the **Subject teacher** to whom you want to send the comment.