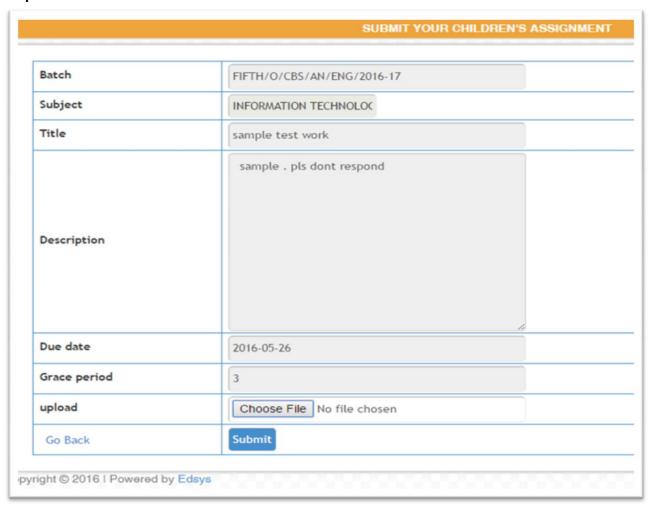

**Step 6**: For submitting the assignment

Click on →submit button Submit under Action column

Step 7: click on → choose file

And attach the assignment from your computer.

**Step 8**: Then click on→