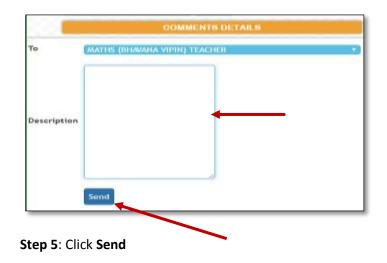

p3:** Enter username and password for your child provided by our school.

**Step 4:** Now you will be able to see the home page like shown below.



## **1.** Procedure for Parents – Teachers communication

Step 1: Click on Parent Comments tab from the home page.

Step2: Click on COMPOSE

| The Mo  | odel School P<br>C 🗋 ma | pi.globtech.i                |        |
|---------|-------------------------|------------------------------|--------|
|         | THE HOUSE AND           | The                          | Mo     |
|         | ashboard<br>arents Cou  | Feedback -<br>neil (2015-16) | - Libr |
| Сотрове |                         | CON                          | IMENTS |

Step 3: Choose the Subject teacher to whom you want to send the comment.



#### Step 4: Write in the description box



# 3. Procedure for Downloading Study Materials

Step 1: Click on study material → View detail as shown in below fig



Step 2: Now you will be able to view the study material as list

|         | The Model Sch<br>Abu Dhab     |                       |                       |                     |             | 1 |
|---------|-------------------------------|-----------------------|-----------------------|---------------------|-------------|---|
| Dashboa | rd Feedback • Academic        | Notice Board  Parents | s Council (2015-16) • | y                   |             |   |
|         |                               |                       | STUDY MATERIAL LIS    | 51                  |             |   |
| Refe    | rence Code                    | Published Date        | Expiry