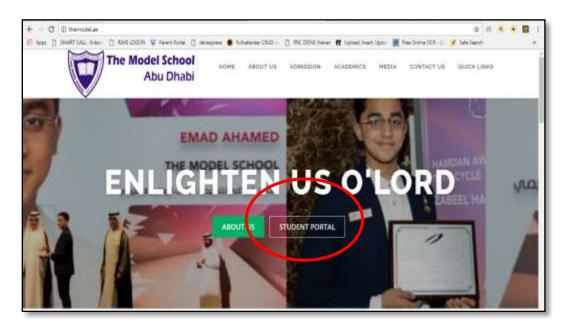

#### Login: Step 1: Go to our school website <u>www.themodel.ae</u>

Step 2: In center of the website you can find Student Portal

**Step3:** Enter username and password for your child provided by our school.