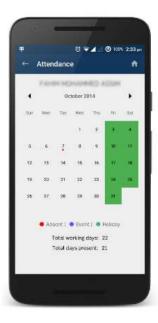

Step 1: Login Parent App using your ward's Username and password issued by our school.

Step 2: Home Page of Parent App.

✓ By clicking each icon you can view the details of your ward.

Step 3: Click on Attendance tab from Home Page

✓ Check your wards daily Attendance