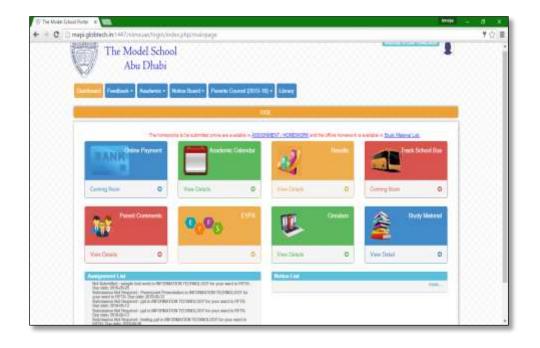

children.

#### Features:

- > Attendance Tracking: Check your child's attendance.
- > Fee Tracking: Track fee due dates always at your fingertips
- > Circulars: To retrieve schedules, time tables, circulars, etc
- **Results:** Track semester-wise results (grades) for all subjects.
- > Assignments: Track assignments status of your children.
- Study Materials: Download study materials of your children.
- Communication centre: Better communication between parents and teachers means getting closer to the child

#### Login: Step 1: Go to our school website <u>www.themodel.ae</u>



Step 2: In center of the website you can find Student Portal

**Step3:** Enter username and password for your child provided by our school.

**Step 4:** Now you will be able to see the home page like shown below.



## **1.** Procedure for Parents – Teachers communication

Step 1: Click on Parent Comments tab from the home page.

Step2: Click on COMPOSE

| The Mo  | odel School P<br>C 🗋 ma | pi.globtech.i                |        |
|---------|-------------------------|------------------------------|--------|
|         | THE HOUSE AND           | The                          | Mo     |
|         | ashboard<br>arents Cou  | Feedback -<br>neil (2015-16) | - Libr |
| Сотрове |                         | CON                          | IMENTS |

Step 3: Choose the Subject teacher to whom you want to send the comment.



#### Step 4: Write in the description box



# 3. Procedure for Downloading Study Materials

Step 1: Click on study material → View detail as shown in below fig



Step 2: Now you will be ab