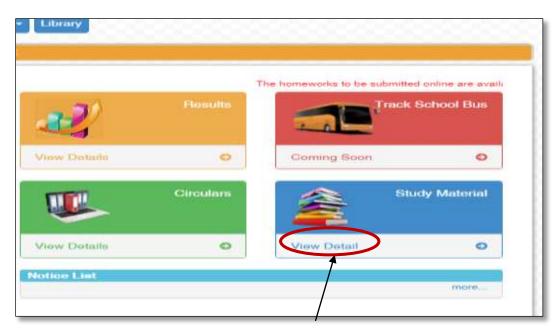

# 3. Procedure for Downloading Study Materials

Step 1: Click on study material → View detail as shown in below fig

Step 2: Now you will be able to view the study material as list

|         | The Model Sch<br>Abu Dhab     |                       |                       |                     |             | 1 |
|---------|-------------------------------|-----------------------|-----------------------|---------------------|-------------|---|
| Dashboa | rd Feedback • Academic        | Notice Board  Parents | s Council (2015-16) • | y                   |             |   |
|         |                               |                       | STUDY MATERIAL LIS    | 51                  |             |   |
| Refe    | rence Code                    | Published Date        | Expiry                | Read                | Action      |   |
| π       |                               | 2016-05-12            | 2016-06-28            | LESSON-1,4 IT NOTES | SELECT      |   |
| Fo      | und 1 results ,showing 1 to 1 |                       |                       |                     | Page 1 of 1 |   |
|         |                               |                       |                       |                     | /           |   |