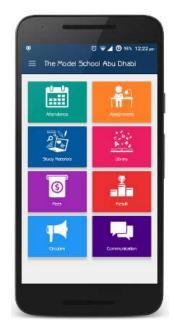

Step 1: Login Parent App using your ward's Username and password issued by our school.

Step 2: Home Page of Parent App.

✓ By clicking each icon you can view the details of your ward.

Step 3: Click on Attendance tab from Home Page