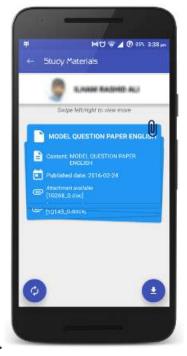

#### Step 4: Assignment

You can view the homework for your child and then submit the homework here

Step 5: Study Materials

✓ Here you can download your ward study materials.

Step 6: In Fee tab, you can view if there are any due fees or not.