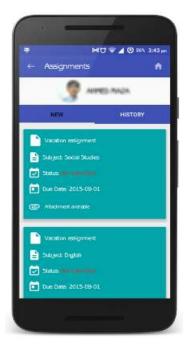

#### Step 4: Assignment

You can view the homework for your child and then submit the homework here

Step 5: Study Materials

✓ Here you can download your ward study materials.

Step 6: In Fee tab, you can view if there are any due fees or not.