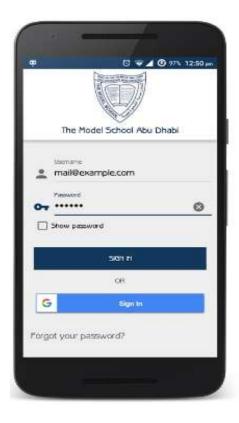

**Step 5:** Now by clicking on the attachment file, you can able to download the study materials.

As part of our mission to keep in touch with parents 24x7, we are pleased to inform the launch of user friendly 'Model School AUH Parent App' through which the parents are able to track the attendance, study materials etc. and get information about circulars, assessment results etc. at your finger tip, wherever you are. The app developed in android OS is available for downloading in the play store or from the link given in the school website **www.themodel.ae** You can logon to the App using the current username and password issued for parents' portal.

Step 1: Login Parent App using your ward's Username and password issued by our school.

Step 2: Home Page of Parent App.

✓ By clicking each icon you can view the details of your ward.

Step 3: Click on Attendance tab from Home Page