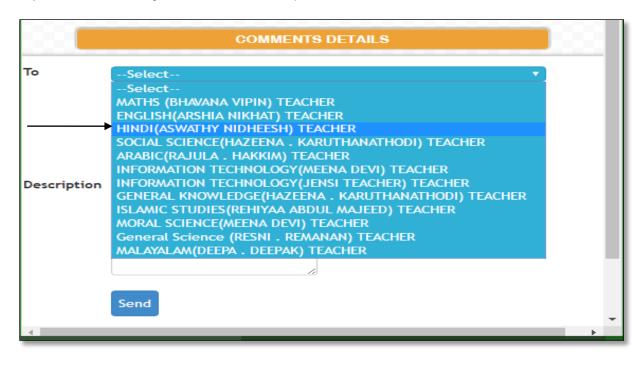

## **1.** Procedure for Parents – Teachers communication

Step 1: Click on Parent Comments tab from the home page.

Step2: Click on COMPOSE

| The Mo  | odel School P<br>C 🗋 ma | pi.globtech.i                |        |
|---------|-------------------------|------------------------------|--------|
|         | THE HOUSE AND           | The                          | Mo     |
|         | ashboard<br>arents Cou  | Feedback -<br>neil (2015-16) | - Libr |
| Сотрове |                         | CON                          | IMENTS |

Step 3: Choose the Subject teacher to whom you want to send the comment.