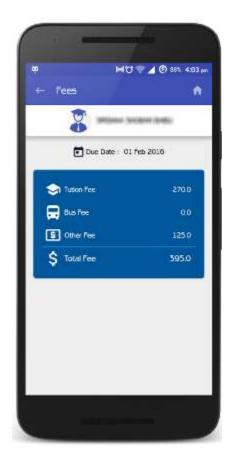

#### Step 4: Assignment

You can view the homework for your child and then submit the homework here

Step 5: Study Materials

✓ Here you can download your ward study materials.

Step 6: In Fee tab, you can view if there are any due fees or not.